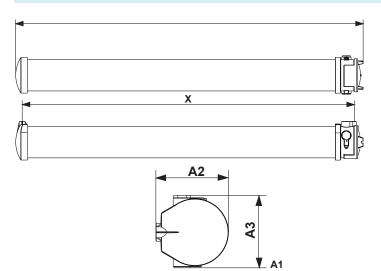

| Type     | Lamp        | Rated current | Weight approx. | code size | A1   | Х    | A2  | A3  |
|----------|-------------|---------------|----------------|-----------|------|------|-----|-----|
| FLB 220C | 2 x 18/20 W | 0.16 A        | 5.2 kg         | FLB 240C  | 1330 | 1270 | 148 | 141 |
| FLB 240C | 2 x 36/40 W | 0.31 A        | 8.3 kg         | FLB 220C  | 736  | 579  | 148 | 141 |