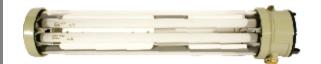

## FLB Fluorescent Series

FLB 220-240 Electronic Ballast

| TECHNICAL DATA                    |                                                                                                                                                                                                                                                                                                                             |  |  |  |  |
|-----------------------------------|-----------------------------------------------------------------------------------------------------------------------------------------------------------------------------------------------------------------------------------------------------------------------------------------------------------------------------|--|--|--|--|
| TYPE                              | FLB Fluorescent Series                                                                                                                                                                                                                                                                                                      |  |  |  |  |
| Marking to 94/9/EC                |                                                                                                                                                                                                                                                                                                                             |  |  |  |  |
| Type of protection                | Ex d IIC T6 Gb, Ex t IIIC tb T 80°C Db                                                                                                                                                                                                                                                                                      |  |  |  |  |
| Certificate No.                   | ECM 16 ATEX-B 281 X                                                                                                                                                                                                                                                                                                         |  |  |  |  |
| Enclosure Material                | Aluminum alloy / Copper free aluminum as an option                                                                                                                                                                                                                                                                          |  |  |  |  |
| Transparent Cover                 | Borosilicate - glass                                                                                                                                                                                                                                                                                                        |  |  |  |  |
| Rated Voltage                     | 220-240 VAC (Other voltages are available on request)                                                                                                                                                                                                                                                                       |  |  |  |  |
| Frequency                         | 50/60 Hz                                                                                                                                                                                                                                                                                                                    |  |  |  |  |
| Circuit                           | Electronic ballast                                                                                                                                                                                                                                                                                                          |  |  |  |  |
| Power Factor                      | >0.90                                                                                                                                                                                                                                                                                                                       |  |  |  |  |
| Degree of protection to IEC 60529 | IP66                                                                                                                                                                                                                                                                                                                        |  |  |  |  |
| Insulation class                  | I                                                                                                                                                                                                                                                                                                                           |  |  |  |  |
| Permissible ambient temperature   | -30°C to +55°C / -20°C to +40°C                                                                                                                                                                                                                                                                                             |  |  |  |  |
| Entries                           | Direct entry : 2 x $\frac{3}{4}$ " NPT (ISO 7/1)   1x Ex d-blanking plug $\frac{3}{4}$ " Other thread forms available on request                                                                                                                                                                                            |  |  |  |  |
| Earthing                          | External and internal earth connections                                                                                                                                                                                                                                                                                     |  |  |  |  |
| Connecting Terminals              | L1,N and PE: 2x 2.5 mm <sup>2</sup> / PE ext.2 x 6 mm <sup>2</sup>                                                                                                                                                                                                                                                          |  |  |  |  |
| Lamps                             | T8 Bi-Pin Fluorescent Tubes                                                                                                                                                                                                                                                                                                 |  |  |  |  |
| Lamp Cap                          | G 13 for Bi pin lamps according to IEC 60081                                                                                                                                                                                                                                                                                |  |  |  |  |
| Ü                                 | <ul> <li>Stainless steel/ Galvanized steel/ White painted sheet steel reflector</li> <li>Stainless steel/ Galvanized steel/ White painted sheet steel guard</li> <li>lamp</li> <li>Cable Gland</li> <li>Installation kit for surface, pole, ceiling and suspension mounting</li> <li>Cable through wiring system</li> </ul> |  |  |  |  |